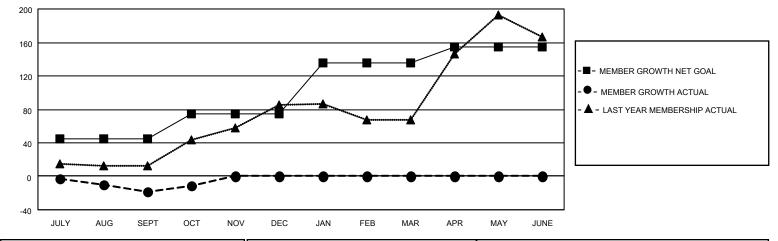

## GAT MONTHLY MEMBERSHIP PROGRESS REPORT

Multiple District 60

Results as of: 10/31/2021

LOCATION: GUYANA

| Clubs         |               |             |               | Members               |                           |                         |                                                    |
|---------------|---------------|-------------|---------------|-----------------------|---------------------------|-------------------------|----------------------------------------------------|
|               | RESULTS FOR   | R 2021-2022 |               | RESULTS FOR 2021-2022 |                           |                         |                                                    |
| QUARTER       | NEW CLUB GOAL | NEW CLUBS   | DROPPED CLUBS | QUARTER               | MEMBER GROWTH NET<br>GOAL | MEMBER GROWTH<br>ACTUAL | DROPPED<br>MEMBERS ACTUAL<br>(including transfers) |
| JULY/AUG/SEPT | 0             | 0           | 0             | JULY/AUG/SE           | PT 45                     | 40                      | 48                                                 |
| OCT/NOV/DEC   | 1             | 0           | 1             | OCT/NOV/DEC           | C 30                      | 59                      | 49                                                 |
| JAN/FEB/MAR   | 1             | 0           | 0             | JAN/FEB/MAR           | 60                        | 0                       | 0                                                  |
| APR/MAY/JUNE  | 0             | 0           | 0             | APR/MAY/JUN           | IE 20                     | 0                       | 0                                                  |

• - CURRENT YEAR ACTUAL NEW CLUBS

▲ - LAST YEAR ACTUAL NEW CLUBS

GOALS AND ACTUAL MEMBERS CUMULATIVE

| DROPPED CLUBS: 1 |    | 26 CLUBS OF 118 ADDED 1 OR | GENDER DISTRIBUTION               |                |  |
|------------------|----|----------------------------|-----------------------------------|----------------|--|
|                  |    | MORE NEW MEMBERS           | MALE                              | 1,503 (41.80%) |  |
| <u> </u>         |    |                            | FEMALE                            | 2,093 (58.20%) |  |
| DROPPED MEMBERS  |    |                            | NON BINARY                        | 0 (0.00%)      |  |
| DECEASED         | 21 |                            | PREFER NOT TO ANSWER              | 0 (0.00%)      |  |
| CLUB CANCELLED   | 18 |                            | TOTAL FAMILY UNIT MEMBERS         | 151            |  |
| OTHER            | 57 | CLICK HERE FOR CUMULATIVE  | TOTAL TAMILT ONT WEWDERS          | 101            |  |
| TOTAL            | 96 | MEMBERSHIP DATA            | FAMILY MEMBERS PAYING HAL<br>DUES | F 79           |  |