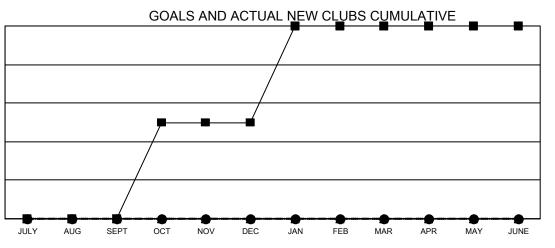

## GAT MONTHLY MEMBERSHIP PROGRESS REPORT

Multiple District 60

Results as of: 10/31/2021

LOCATION: GUYANA

| Clubs         |               |             |               | Members               |                           |                         |                                                    |
|---------------|---------------|-------------|---------------|-----------------------|---------------------------|-------------------------|----------------------------------------------------|
|               | RESULTS FOR   | R 2021-2022 |               | RESULTS FOR 2021-2022 |                           |                         |                                                    |
| QUARTER       | NEW CLUB GOAL | NEW CLUBS   | DROPPED CLUBS | QUARTER               | MEMBER GROWTH NET<br>GOAL | MEMBER GROWTH<br>ACTUAL | DROPPED<br>MEMBERS ACTUAL<br>(including transfers) |
| JULY/AUG/SEPT | 0             | 0           | 0             | JULY/AUG/SE           | PT 45                     | 40                      | 48                                                 |
| OCT/NOV/DEC   | 1             | 0           | 1             | OCT/NOV/DEC           | C 30                      | 59                      | 49                                                 |
| JAN/FEB/MAR   | 1             | 0           | 0             | JAN/FEB/MAR           | 60                        | 0                       | 0                                                  |
| APR/MAY/JUNE  | 0             | 0           | 0             | APR/MAY/JUN           | IE 20                     | 0                       | 0                                                  |

• - CURRENT YEAR ACTUAL NEW CLUBS

▲ - LAST YEAR ACTUAL NEW CLUBS

GOALS AND ACTUAL MEMBERS CUMULATIVE

| DROPPED CLUBS: 1 |    | 26 CLUBS OF 118 ADDED 1 OR | GENDER DISTRIBUTION               |                |  |
|------------------|----|----------------------------|-----------------------------------|----------------|--|
|                  |    | MORE NEW MEMBERS           | MALE                              | 1,503 (41.80%) |  |
| <u> </u>         |    |                            | FEMALE                            | 2,093 (58.20%) |  |
| DROPPED MEMBERS  |    |                            | NON BINARY                        | 0 (0.00%)      |  |
| DECEASED         | 21 |                            | PREFER NOT TO ANSWER              | 0 (0.00%)      |  |
| CLUB CANCELLED   | 18 |                            | TOTAL FAMILY UNIT MEMBERS         | 151            |  |
| OTHER            | 57 | CLICK HERE FOR CUMULATIVE  | TOTAL TAMILT ONT WEWDERS          | 101            |  |
| TOTAL            | 96 | MEMBERSHIP DATA            | FAMILY MEMBERS PAYING HAL<br>DUES | F 79           |  |